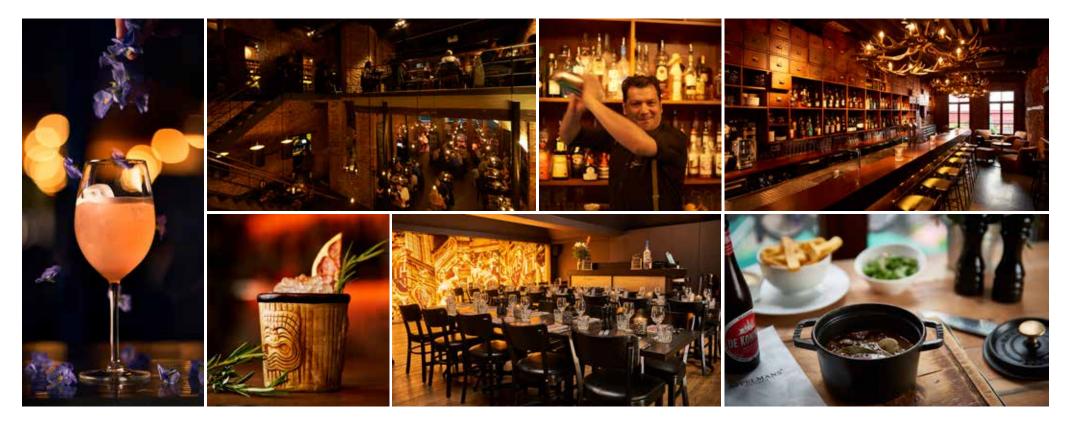

# **15 YEARS** A CLASSIC BRASSERIE WITH COSMOPOLITAN INFLUENCES

Brasserie Appelmans is a versatile brasserie, situated in the shadow of the cathedral. The special layout of our building, with its bars and mezzanines, makes Brasserie Appelmans the ideal place to welcome groups of 15 to 180 people. With a good balance between hospitality, refined dishes and elegant drinks, we are the perfect location for a business meeting or a family affair.

Our first mezzanine offers coziness, warmth and enough privacy for your group. Mezzanine two, which can be completely separated, is the quiet and cozy floor of our brasserie. Due to the versatility of the different floors there are numerous possibilities, so we can always offer the perfect setting for your event: from network receptions with finger food, seated dinners, walking dinners to a food-court with buffets. Our Private Bar can also serve as an aperitif area or serve as an atmospheric living room for a 'poussecafé', a perfect finishing touch to your evening.