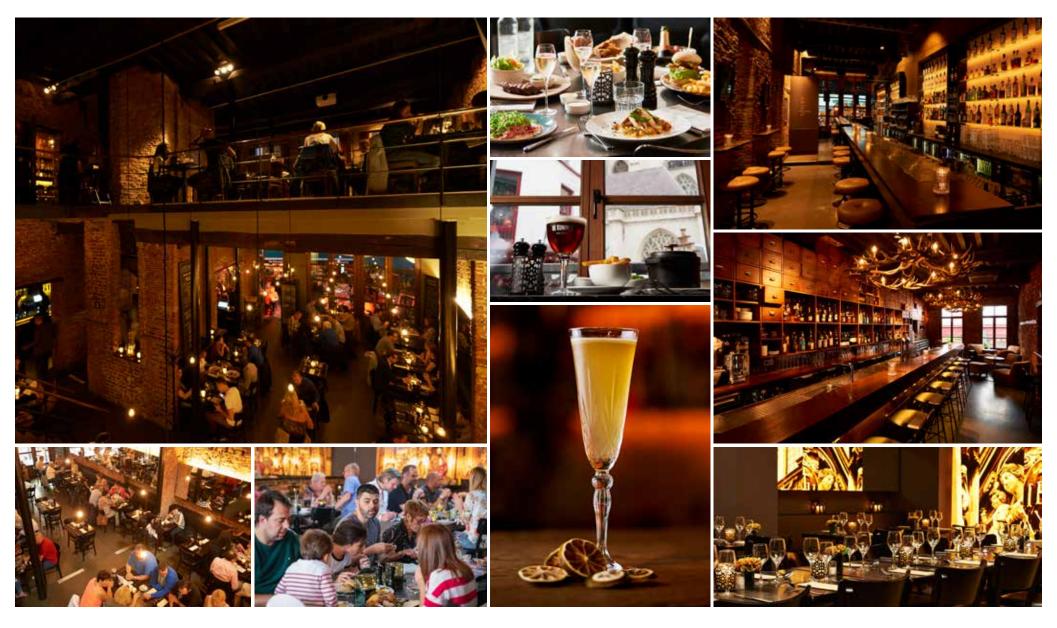

# **15 YEARS** A CLASSIC BRASSERIE WITH COSMOPOLITAN INFLUENCES

Brasserie Appelmans is a versatile brasserie, situated in the shadow of the cathedral. The special layout of our building, with its bars and mezzanines, makes Brasserie Appelmans the ideal place to welcome groups of 15 to 180 people. With a good balance between hospitality, refined dishes and elegant drinks, we are the perfect location for a business meeting or a family affair.

Our first mezzanine offers coziness, warmth and enough privacy for your group. Mezzanine two, which can be completely separated, is the quiet and cozy floor of our brasserie. Due to the versatility of the different floors there are numerous possibilities, so we can always offer the perfect setting for your event: from network receptions with finger food, seated dinners, walking dinners to a food-court with buffets. Our Private Bar can also serve as an aperitif area or serve as an atmospheric living room for a 'poussecafé', a perfect finishing touch to your evening.