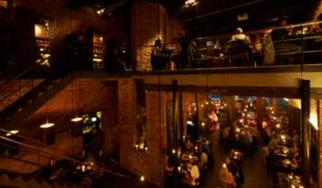

## A CLASSIC BRASSERIE WITH COSMOPOLITAN INFLUENCES

Brasserie Appelmans is a versatile brasserie, situated in the shadow of the cathedral. The special layout of our building, with its bars and mezzanines, makes Brasserie Appelmans the ideal place to welcome groups of 15 to 180 people. With a good balance

between hospitality, refined dishes and elegant drinks, we are the perfect location for a business meeting or a family affair.

Our first mezzanine offers coziness, warmth and enough privacy for your group. Mezzanine two, which can be completely separated, is the quiet and cozy floor of our brasserie.

Due to the versatility of the different floors there are numerous possibilities, so we can always offer the perfect setting for your event: from network receptions with finger food, seated dinners and walking dinners. Our Private Bar can also serve as an aperitif area or serve as an atmospheric living room for a 'pousse-café', a perfect finishing touch to your evening.