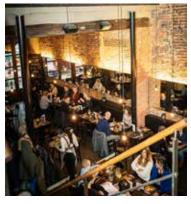

## A CLASSIC BRASSERIE WITH COSMOPOLITAN INFLUENCES

Brasserie Appelmans is a versatile brasserie, situated in the shadow of the cathedral. The special layout of our building, with its bars and mezzanines, makes Brasserie Appelmans the ideal place to welcome groups of 15 to 180 people. With a good balance

Due to the versatility of the different floors there are numerous possibilities, so we can always offer the perfect setting for your event: from network receptions with finger food, seated dinners and walking dinners. Our Private Bar can also serve as an aperitif area or serve as an atmospheric living room for a 'pousse-café', a perfect finishing touch to your evening.