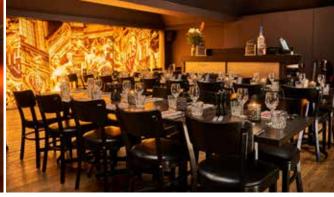

## A CLASSIC BRASSERIE WITH COSMOPOLITAN INFLUENCES

Brasserie Appelmans is a versatile brasserie, situated in the shadow of the cathedral. The special layout of our building, with its bars and mezzanines, makes Brasserie Appelmans the ideal place to welcome groups of 15 to 180 people. With a good balance

between hospitality, refined dishes and elegant drinks, we are the perfect location for a business meeting or a family affair.

Our first mezzanine offers coziness, warmth and enough privacy for your group. Mezzanine two, which can be completely separated, is the quiet and cozy floor of our brasserie.

Due to the versatility of the different floors there are numerous possibilities, so we can always offer the perfect setting for your event: from network receptions with finger food, seated dinners and walking dinners. Our Private Bar can also serve as an aperitif area or serve as an atmospheric living room for a 'pousse-café', a perfect finishing touch to your evening.