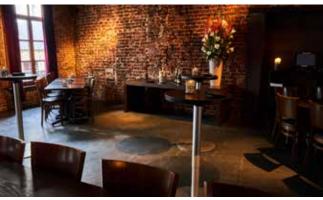

## A CLASSIC BRASSERIE WITH COSMOPOLITAN INFLUENCES

Brasserie Appelmans is a versatile brasserie, situated in the shadow of the cathedral. The special layout of our building, with its bars and mezzanines, makes Brasserie Appelmans the ideal place to welcome groups of 15 to 180 people. With a good balance

between hospitality, refined dishes and elegant drinks, we are the perfect location for a business meeting or a family affair.

Our first mezzanine offers coziness, warmth and enough privacy for your group. Mezzanine two, which can be completely separated, is the quiet and cozy floor of our brasserie.

Due to the versatility of the different floors there are numerous possibilities, so we can always offer the perfect setting for your event: from network receptions with finger food, seated dinners and walking dinners. Our Private Bar can also serve as an aperitif area or serve as an atmospheric living room for a 'pousse-café', a perfect finishing touch to your evening.