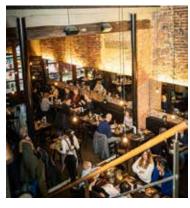

# A CLASSIC BRASSERIE WITH COSMOPOLITAN INFLUENCES

Brasserie Appelmans is a versatile brasserie, situated in the shadow of the cathedral. The special layout of our building, with its bars and mezzanines, makes Brasserie Appelmans the ideal place to welcome groups of 15 to 180 people. With a good balance

between hospitality, refined dishes and elegant drinks, we are the perfect location for a business meeting or a family affair.

Our first mezzanine offers coziness, warmth and enough privacy for your group. Mezzanine two, which can be completely separated, is the quiet and cozy floor of our brasserie.

Due to the versatility of the different floors there are numerous possibilities, so we can always offer the perfect setting for your event: from network receptions with finger food, seated dinners and walking dinners. Our Private Bar can also serve as an aperitif area or serve as an atmospheric living room for a 'pousse-café', a perfect finishing touch to your evening.