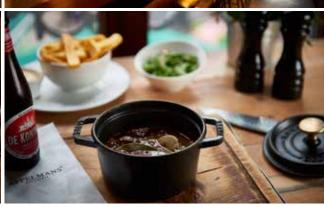

#### BASIC - € 15 p.p. TO MAKE LUNCH A LITTLE COZIER

One glass of house wine Rare Vineyards Languedoc, France (white, red)

or 1 draught beer (Cristal/Bolleke)

or 1 soft drink of your choice.

Chaudfontaine still and sparkling water on the table. Coffee or tea is served after the meal.

### PLEASURE - € 18 p.p.

Two glasses of house wine Rare Vineyards Languedoc, France (white, red).

or 2 draught beers (Cristal/Bolleke)

or 2 soft drinks of your choice.

Chaudfontaine still and sparkling water on the table. Coffee or tea is served after the meal.

#### **DOUBLE PLEASURE** - € 22 p.p.

Half a bottle of house wine Rare Vineyards Languedoc, France (white, red)

or 3 draught beers (Cristal/Bolleke)

or 3 soft drinks of your choice.

Chaudfontaine still and sparkling water on the table. Coffee or tea is served after the meal.