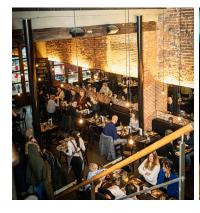

# **20 YEARS**

A CLASSIC BRASSERIE WITH COSMOPOLITAN INFLUENCES

Brasserie Appelmans is a versatile brasserie, situated in the shadow of the cathedral. The special layout of our building, with its bars and mezzanines, makes Brasserie Appelmans the ideal place to welcome groups of 15 to 180 people. With a good balance

between hospitality, refined dishes and elegant drinks, we are the perfect location for a business meeting or a family affair.

Our first mezzanine offers coziness, warmth and enough privacy for your group. Mezzanine two, which can be completely separated, is the quiet and cozy floor of our brasserie. Due to the versatility of the different floors there are numerous possibilities, so

we can always offer the perfect setting for your event: from network receptions with finger food, seated dinners and walking dinners.

Our Private Bar can also serve as an aperitif area or serve as an atmospheric living room for a 'pousse-café', a perfect finishing touch to your evening.