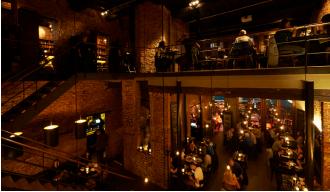

# **20 YEARS**

A CLASSIC BRASSERIE WITH COSMOPOLITAN INFLUENCES

Brasserie Appelmans is a versatile brasserie, situated in the shadow of the cathedral. The special layout of our building, with its bars and mezzanines, makes Brasserie Appelmans the ideal place to welcome groups of 15 to 180 people. With a good balance

between hospitality, refined dishes and elegant drinks, we are the perfect location for a business meeting or a family affair.

Our first mezzanine offers coziness, warmth and enough privacy for your group. Mezzanine two, which can be completely separated, is the quiet and cozy floor of our brasserie. Due to the versatility of the different floors there are numerous possibilities, so

we can always offer the perfect setting for your event: from network receptions with finger food, seated dinners and walking dinners.

Our Private Bar can also serve as an aperitif area or serve as an atmospheric living room for a 'pousse-café', a perfect finishing touch to your evening.