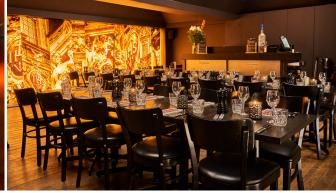

# **20 YEARS**

A CLASSIC BRASSERIE WITH COSMOPOLITAN INFLUENCES

Brasserie Appelmans is a versatile brasserie, situated in the shadow of the cathedral. The special layout of our building, with its bars and mezzanines, makes Brasserie Appelmans the ideal place to welcome groups of 15 to 180 people. With a good balance

between hospitality, refined dishes and elegant drinks, we are the perfect location for a business meeting or a family affair.

Our first mezzanine offers coziness, warmth and enough privacy for your group. Mezzanine two, which can be completely separated, is the quiet and cozy floor of our brasserie. Due to the versatility of the different floors there are numerous possibilities, so

we can always offer the perfect setting for your event: from network receptions with finger food, seated dinners and walking dinners.

Our Private Bar can also serve as an aperitif area or serve as an atmospheric living room for a 'pousse-café', a perfect finishing touch to your evening.