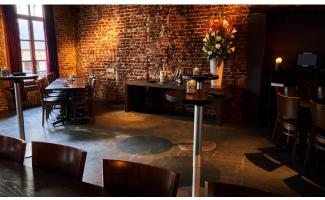

# **20 YEARS**

A CLASSIC BRASSERIE WITH COSMOPOLITAN INFLUENCES

Brasserie Appelmans is a versatile brasserie, situated in the shadow of the cathedral. The special layout of our building, with its bars and mezzanines, makes Brasserie Appelmans the ideal place to welcome groups of 15 to 180 people. With a good balance

between hospitality, refined dishes and elegant drinks, we are the perfect location for a business meeting or a family affair.

Our first mezzanine offers coziness, warmth and enough privacy for your group. Mezzanine two, which can be completely separated, is the quiet and cozy floor of our brasserie. Due to the versatility of the different floors there are numerous possibilities, so

we can always offer the perfect setting for your event: from network receptions with finger food, seated dinners and walking dinners.

Our Private Bar can also serve as an aperitif area or serve as an atmospheric living room for a 'pousse-café', a perfect finishing touch to your evening.